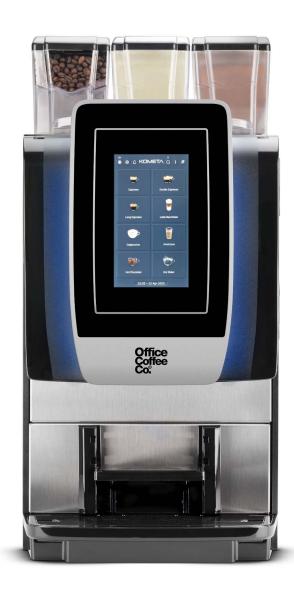

Fuss-free and in control, the Officer goes about their business in an efficient and effective manner. This mighty office coffee machine will support your employees, providing them with excellent bean-to-cup espresso-based drinks. The Officer gives everyone their much-needed caffeine fix but keeps things low-maintenance with granulated milk.

| DRINKS AVAILABLE:                                                                                                                                   |            | NUMBER OF STAFF:  | UP TO 60                                       |
|-----------------------------------------------------------------------------------------------------------------------------------------------------|------------|-------------------|------------------------------------------------|
| Espresso, Double Espresso, Americano, Double Americano,<br>Cappuccino, Café Latte, Flat White, White Americano, Mocha,<br>Hot Chocolate & Hot Water |            | WATER CONNECTION: | MAINS                                          |
|                                                                                                                                                     |            | DIMENSIONS: (mm)  | H:940° W:310 D:600 *870mm with shorter hoppers |
| DRINK CHOICES:                                                                                                                                      | 10         | OPTIONS:          | COUNTER TOP                                    |
| MILK TYPE:                                                                                                                                          | GRANULATED | CLEANING CYCLE:   | 3 MINS/DAY ★★★★                                |