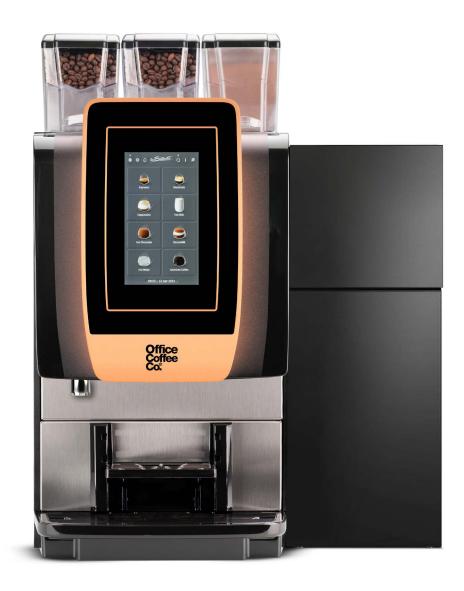

Elevate your office coffee experience with the Executive. Designed to meet the demands of a fast-paced workplace, this sleek coffee machine delivers premium bean-to-cup beverages with the touch of a button. Its intuitive interface ensures every drink is made to perfection, empowering your team to start their day on the right note. With its elegant design and unparalleled performance, the Executive is the cornerstone of any modern office breakroom.

| DRINKS AVAILABLE:                                                                                                                                                                  |       | NUMBER OF STAFF:  | UP TO 60                                      |
|------------------------------------------------------------------------------------------------------------------------------------------------------------------------------------|-------|-------------------|-----------------------------------------------|
| Espresso, Double Espresso, Americano, Double Americano,<br>Cappuccino, Café Latte, Flat White, White Americano, Cortado,<br>Mocha, Hot Chocolate, Hot Water & option of two beans. |       | WATER CONNECTION: | MAINS                                         |
|                                                                                                                                                                                    |       | DIMENSIONS: (mm)  | H:870' W:515 D:600 *940mm with taller hoppers |
| DRINK CHOICES:                                                                                                                                                                     | 21    | OPTIONS:          | COUNTER TOP                                   |
| MILK TYPE:                                                                                                                                                                         | FRESH | CLEANING CYCLE:   | I5 MINS/DAY ★★★★★                             |