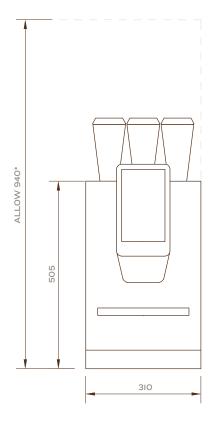

 $^{\star}\! Allow\,870mm$  clearance for short hoppers

| POWER:   | $1\mathrm{x}13$ amp plug above the counter top and within $1\mathrm{m}$ of where machine is situated                                                                                                                                                                                                                                          |
|----------|-----------------------------------------------------------------------------------------------------------------------------------------------------------------------------------------------------------------------------------------------------------------------------------------------------------------------------------------------|
| WATER:   | 15 mm copper terminating in a $3/4$ washing machine valve in cupboard below where machine will be situated                                                                                                                                                                                                                                    |
| WORKTOP: | 12mm hole 30mm from the back wall behind where the machine will be installed. This will connect the water pipe from the cupboard below to the back of the coffee machine. The Office Coffee Company will drill the hole when the coffee machine is in place only when the worktop is standard laminate or MDF – not Corian, marble, or stone. |