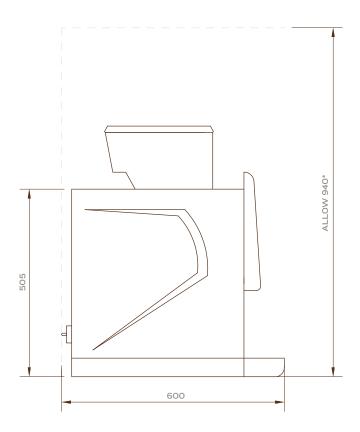

 $^{\star}\! Allow\,870mm$  clearance for short hoppers

| POWER:   | $1\mathrm{x}13$ amp plug above the counter top and within $1\mathrm{m}$ of where machine is situated                                                                                                                                                                                                                                          |
|----------|-----------------------------------------------------------------------------------------------------------------------------------------------------------------------------------------------------------------------------------------------------------------------------------------------------------------------------------------------|
| WATER:   | 15 mm copper terminating in a $3/4$ washing machine valve in cupboard below where machine will be situated                                                                                                                                                                                                                                    |
| WORKTOP: | 12mm hole 30mm from the back wall behind where the machine will be installed. This will connect the water pipe from the cupboard below to the back of the coffee machine. The Office Coffee Company will drill the hole when the coffee machine is in place only when the worktop is standard laminate or MDF – not Corian, marble, or stone. |